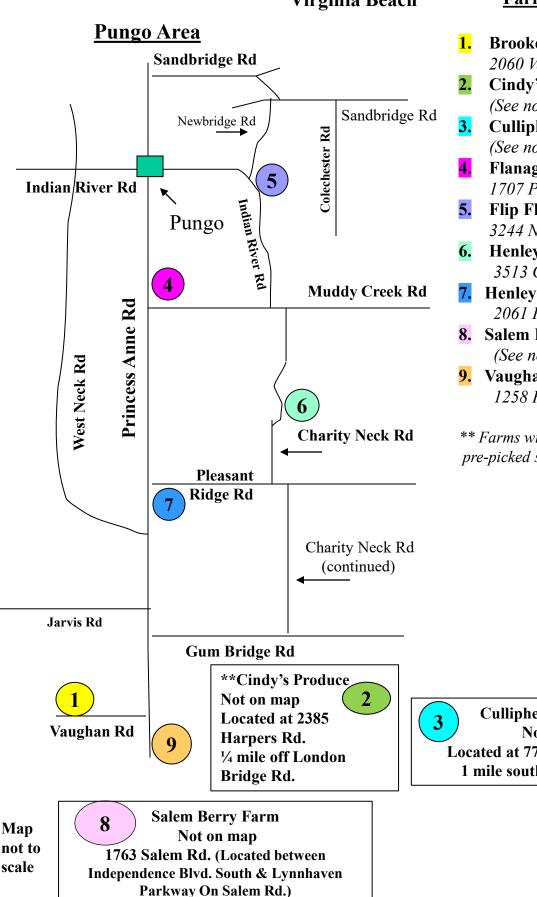

## Strawberry Farm Locations Virginia Beach

## Farm Codes

**Brookdale Farm** 2060 Vaughan Rd. **Cindy's Produce\*\*** (See note below) **Cullipher Farm Market** (See note below) **Flanagan Farms** 1707 Princess Anne Rd. **Flip Flop Farmer** 3244 New Bridge Rd. **Henley Farm** 3513 Charity Neck Road Henley's at Pleasant Ridge 2061 Pleasant Ridge Rd. 8. Salem Berry Farm (See note below) Vaughan Farms' Produce

1258 Princess Anne Rd.

\*\* Farms with this symbol only have pre-picked strawberries available

Cullipher Farm Market Not on map Located at 772 Princess Anne Rd. 1 mile south of Creeds School