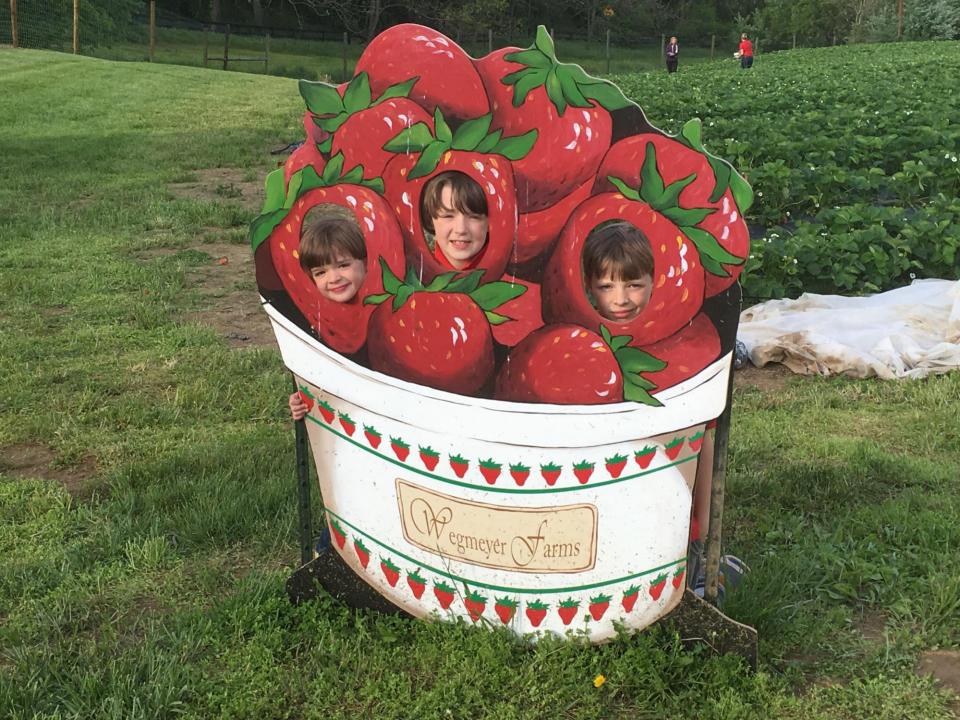

# Wegmeyer Farms

Hamilton, VA





#### The Signs Worked!







#### FOOD.. Failure





#### FOOD.. Success!







#### More Donuts at all Field Locations





# DRINK Failure





## DRINK Success





#### Lemonade Stand





# CONTAINER.. Failure





## CONTAINER.. Success







# ROW COVER Failure





#### ROW COVER.. Success....kinda







#### Too Many Berries Tues-Thurs...Failure





#### Too Many Berries...Success

- STRAWBERRY CSA
- Lots and Lots of Strawberries
  - •For those who love strawberries!
  - •And are too busy to pick. We pick them for you
  - Pay prior to start of the season
  - Average of 10lbs per week of season
  - •2 pick up locations: Gilbert's Corner & home farm in Hamilton



#### Too Many Berries....Success





#### Too Many Berries...Success







# Wegmeyer Farms

Tyler Wegmeyer 540-751-1782

wegmeyerfarms@yahoo.com