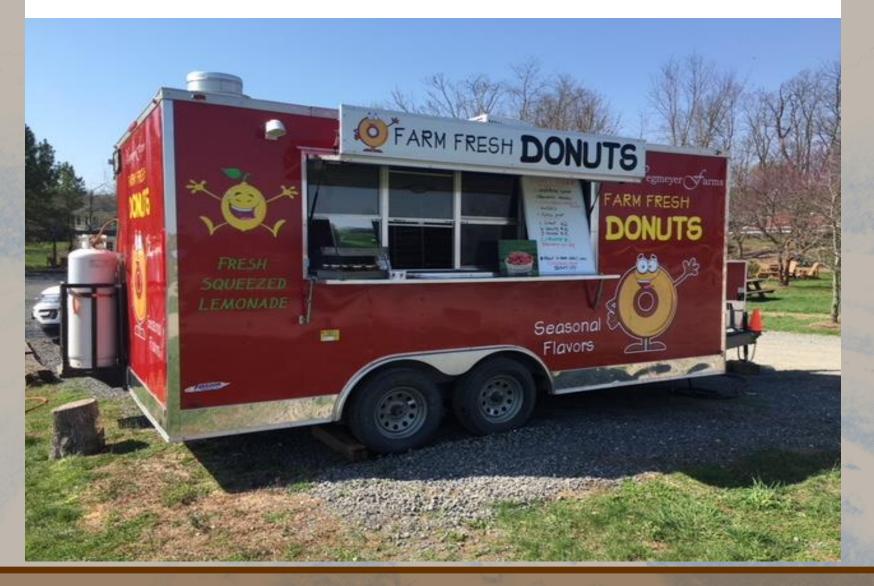

# Wegmeyer Farms

Hamilton, VA





#### The Signs Worked!







#### FOOD.. Failure





#### FOOD.. Success!







#### More Donuts at all Field Locations





# DRINK Failure





## DRINK Success





#### Lemonade Stand





# CONTAINER.. Failure





## CONTAINER.. Success







# ROW COVER Failure





#### ROW COVER.. Success....kinda







#### Too Many Berries Tues-Thurs...Failure





#### Too Many Berries...Success

- STRAWBERRY CSA
- Lots and Lots of Strawberries
  - •For those who love strawberries!
  - •And are too busy to pick. We pick them for you
  - Pay prior to start of the season
  - Average of 10lbs per week of season
  - •2 pick up locations: Gilbert's Corner & home farm in Hamilton



#### Too Many Berries....Success





#### Too Many Berries...Success







# Wegmeyer Farms

Tyler Wegmeyer 540-751-1782

wegmeyerfarms@yahoo.com